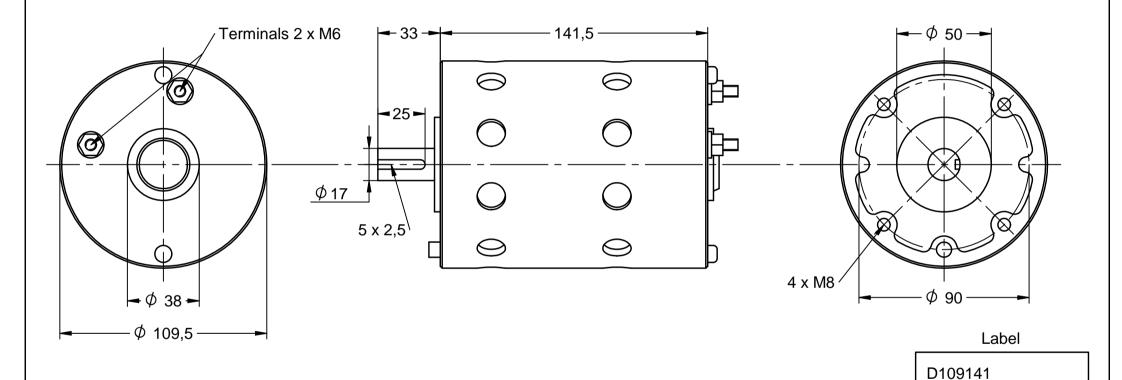

| TRANSMOTEC         | Article No.<br>D109141 |                                                  | Base model 2 Base Model |           |          |
|--------------------|------------------------|--------------------------------------------------|-------------------------|-----------|----------|
|                    | Scale                  | Projection                                       | Date                    | Rev. Date | Rev. No. |
| www.transmotec.com | 1:2                    | <del>                                     </del> | 2018-11-15              |           |          |