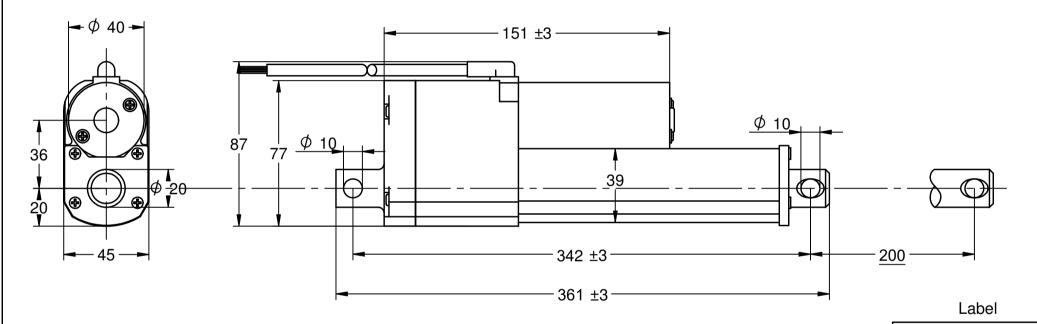

DLB-X-X-A-200 Date: www.transmotec.com

|                    | Article No.   |            | Base model   |           |          |
|--------------------|---------------|------------|--------------|-----------|----------|
| TRANSMOTEC         | DLB-X-X-A-200 |            | 2 Base Model |           |          |
|                    | Scale         | Projection | Date         | Rev. Date | Rev. No. |
| www.transmotec.com | 1:2           |            | 2018-11-15   |           |          |