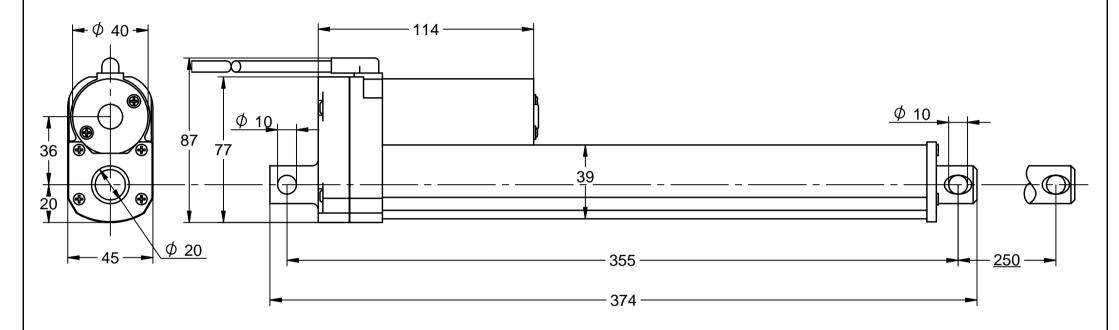

Label

DLB-X-X-A-250

Date:

www.transmotec.com

| TRANSMOTEC www.transmotec.com | Article No. DLB-X-X-A-250 |            | Base model 2 Base Model |           |          |
|-------------------------------|---------------------------|------------|-------------------------|-----------|----------|
|                               | Scale<br>1:2              | Projection | Date 2018-11-15         | Rev. Date | Rev. No. |

Copyright
This drawing contains confidential information and is the property of Transmotec Sweden AB, without whose permission it may not be copied, shown or handed to a third party or otherwise used and is to be returned promptly upon request to the design owner, who is responsible for the drawing.