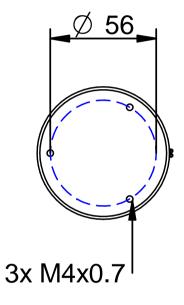

EM7040

Date: YY.MM.DD

www.transmotec.com

|  | Article No. EM7040 |             |                 |                    | Base model |            |          |
|--|--------------------|-------------|-----------------|--------------------|------------|------------|----------|
|  |                    |             |                 |                    |            |            |          |
|  | Scale              | Projection  | Dimension units | Date<br>2019-07-11 |            | Rev. Date  | Rev. No. |
|  | 2:1                | $\bigoplus$ | mm              |                    |            | 2023-06-16 | 2        |