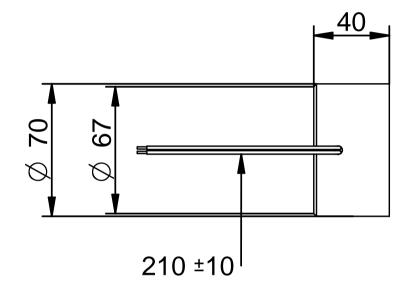

EM7040

Date: YY.MM.DD

www.transmotec.com

|  | Article No. EM7040 |             |                 |                    | Base model |            |          |
|--|--------------------|-------------|-----------------|--------------------|------------|------------|----------|
|  |                    |             |                 |                    |            |            |          |
|  | Scale              | Projection  | Dimension units | Date<br>2019-07-11 |            | Rev. Date  | Rev. No. |
|  | 2:1                | $\bigoplus$ | mm              |                    |            | 2023-06-16 | 2        |