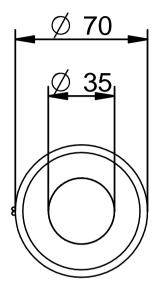

EM7040

Date: YY.MM.DD

www.transmotec.com

|  | Article No. EM7040 |             |                 |                    | Base model |            |          |
|--|--------------------|-------------|-----------------|--------------------|------------|------------|----------|
|  |                    |             |                 |                    |            |            |          |
|  | Scale              | Projection  | Dimension units | Date<br>2019-07-11 |            | Rev. Date  | Rev. No. |
|  | 2:1                | $\bigoplus$ | mm              |                    |            | 2023-06-16 | 2        |