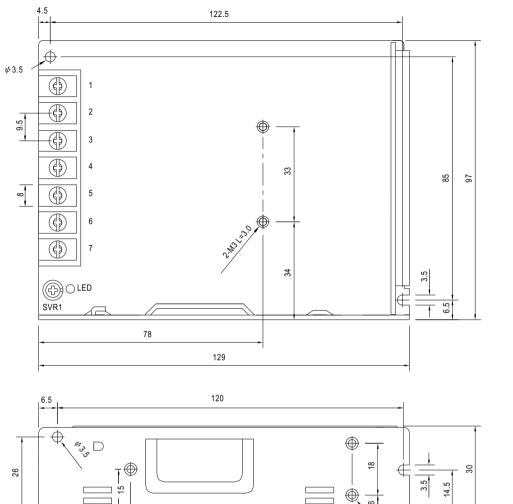

| Pin No. | Assignment | Pin No. | Assignment   |  |
|---------|------------|---------|--------------|--|
| 1       | AC/L       | 4,5     | DC OUTPUT -V |  |
| 2       | AC/N       | 6,7     | DC OUTPUT +V |  |
| 3       | FG 🛓       |         |              |  |