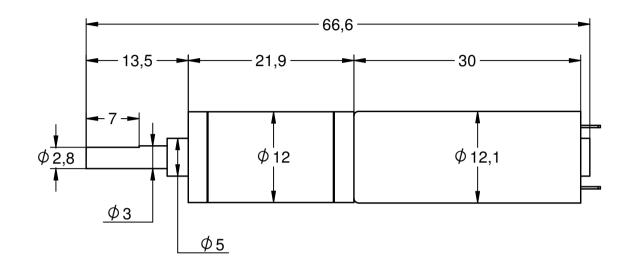

## Label

PD1230-64-F Date: YY.MM.DD www.transmotec.com

|                    |       |            | Base model<br>2 Base Model |           |          |
|--------------------|-------|------------|----------------------------|-----------|----------|
|                    | Scale | Projection | Date                       | Rev. Date | Rev. No. |
| www.transmotec.com | 2:1   | ⊴⊕         | 2019-06-11                 |           |          |
|                    |       |            |                            |           |          |