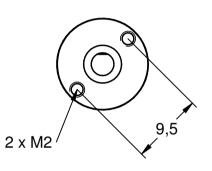

## Label

PD1230-64-F Date: YY.MM.DD www.transmotec.com

|                    |       |            | Base model<br>2 Base Model |           |          |
|--------------------|-------|------------|----------------------------|-----------|----------|
|                    | Scale | Projection | Date                       | Rev. Date | Rev. No. |
| www.transmotec.com | 2:1   | ⊴⊕         | 2019-06-11                 |           |          |
|                    |       |            |                            |           |          |